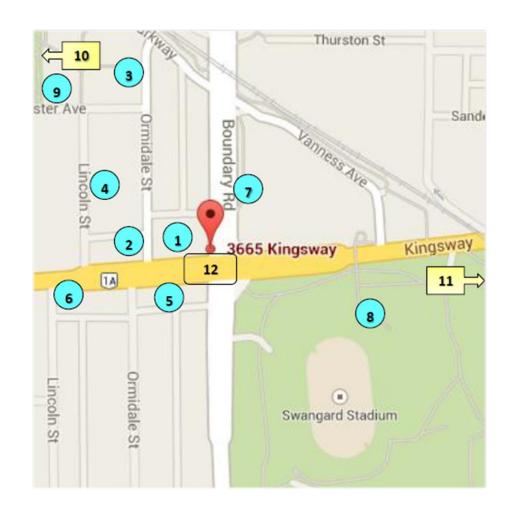

## **Map Legend:**

### 1.Boundary Plaza

- a) Above ground plaza lot next to Starbucks → 1 hour free.
- b) Underground lot accessed from Ormidale St:
  - → \$2.25/hr. or \$10.75/day
  - → Free parking Mon-Sun after 6PM.
- **2.Ormidale St** → 1 hr. free near Kingsway on both sides.
- **3.Vanness Ave** → 2 hr. free at the bottom of Ormidale St.
- **4.Lincoln St**  $\rightarrow$  2 hr. free between Kingsway and Vanness Ave.

#### 5.Kingsway

- a) North side of street → metered parking.
- b) South side of street → free from 7AM-3PM only.
- **6.Lincoln St.** → 2 hr. free on Kingsway near Lincoln St.
- **7.Boundary Rd.**  $\rightarrow$  2 hr. free on west side of Boundary Rd.
- **8.Swangard Stadium Lot** → 3hr. free in stadium parking lot.
- **9.Foster Ave** → 2 hr. Free along Foster Ave towards Ormidale.

## **Public Transport:**

- **10.** Joyce Sky Train Station → walking distance.
- **11. Patterson Sky Train Station** → walking distance.
- **12.** Bus Route #19 → stops in front of Starbucks at Boundary Plaza.